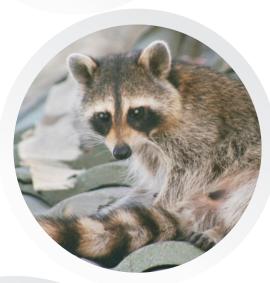

### WILD ANIMALS

Wild animals like wash bears, wild pigs, foxes etc. destroy fields, lawn, flower-beds and young plants and are dangerous to humans.