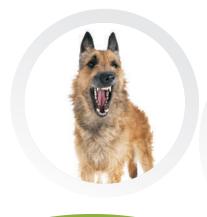

#### **Fixation to wall**

for easy installing

|                                                                                                | T                               | Î                               | 9                                                             |                                                                    |
|------------------------------------------------------------------------------------------------|---------------------------------|---------------------------------|---------------------------------------------------------------|--------------------------------------------------------------------|
|                                                                                                | 70010                           | 70025                           | 70049                                                         | 70045                                                              |
| SOLAR OPERATED                                                                                 | Solar-Mole-<br>Repeller<br>HAWK | Rodent-Free<br>Solar<br>Diamond | Solar-Animal<br>Repeller HAWK<br>II+ Blue LED-<br>Flash-Light | Solar-Mole-<br>Rodent-Ant-<br>Snake-Free<br>4 Operating<br>methods |
| Repeller for                                                                                   | moles, mice,<br>ants            | moles, mice                     | moles, mice,<br>ants, snakes,<br>wild animals<br>(at night)   | moles, mice,<br>ants, snakes                                       |
| Underground/ Overground (Vibrasonic) Where do you want to drive the animals away?              | OMER<br>GROUND UNDER<br>GROUND  | UNDER                           | OVER GROUND UNDER GROUND                                      | GROUND UNDER GROUND                                                |
| Range<br>maximum range you can protect<br>with one device                                      | 700 sqm                         | 700 sqm                         | 1.250 sqm                                                     | 1.000 sqm                                                          |
| <b>High Pressure Transmitter</b> powerful ultrasonic sound generator for a longer lifetime     | 0                               | 0                               | $\checkmark$                                                  | <b>√</b>                                                           |
| Ultrasonic Sound<br>torments the animals but<br>won't bother you                               | 0                               | 0                               | 0                                                             | 0                                                                  |
| OSZI-TECHNOLOGY pulsing interval switching prevents the animals to get accustomed to the sound | $\checkmark$                    | $\checkmark$                    | $\checkmark$                                                  | $\checkmark$                                                       |
| ON-OFF-SWITCH<br>to save energy and stop<br>repelling if not needed                            | $\checkmark$                    | $\checkmark$                    | $\checkmark$                                                  | $\checkmark$                                                       |
| Power Source what is needed and what are your follow-up costs?                                 | SOLAR RECHARGABLE               | - SOLAR RECHARGABLE             | SOLAR RECHARGABLE                                             | SOLAR RECHARGABLE                                                  |
| Rechargeable<br>for economic use                                                               | $\checkmark$                    | $\checkmark$                    | $\checkmark$                                                  | $\checkmark$                                                       |