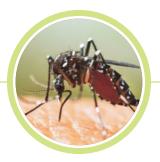

### MOSQUITOES +INSECTS

Mosquitoes are responsible for many diseases as there are malaria, hepatitis, dengue fever, allergical reaction on skin, and they cause you sleepless nights.

|                                 |                                | Alluman                 |                     | 到期                    |                          |                                  |
|---------------------------------|--------------------------------|-------------------------|---------------------|-----------------------|--------------------------|----------------------------------|
| 92323                           | 92325                          | 25165                   | 62300               | 62170                 | 84000                    | 80005                            |
| Mite & Bedbugs<br>"Plug & Play" | Spider - Free<br>"Plug & Play" | ISOKAT<br>Insect<br>Pro | Insect trap<br>UV 1 | Insect Trap<br>"Glue" | Catchy                   | Electronic Flea<br>& Insect Trap |
| indoor                          | indoor                         | indoor                  | indoor              | indoor                | indoor outdoor           | indoor                           |
| 30 sqm                          | 30 sqm                         | 30 sqm                  | 80 sqm              | 20 sqm                | 1 m                      | 40 sqm                           |
| <b>√</b>                        | $\checkmark$                   | 0                       | 0                   | 0                     | 0                        | 0                                |
| <b>√</b>                        | $\checkmark$                   | 0                       | 0                   | 0                     | 0                        | 0                                |
| <b>√</b>                        | $\checkmark$                   | 0                       | 0                   | 0                     | 0                        | 0                                |
| 0                               | 0                              | 0                       | 0                   | $\checkmark$          | <b>√</b>                 | $\checkmark$                     |
| <b>©</b>                        | •                              | •                       | •                   | 3x AA<br>NiMH         | 3.6 V Li Ion rechargable | 3.6 V Li Ion rechargable         |
| O                               | 0                              | 0                       | <b>√</b>            | $\checkmark$          | 0                        | O                                |