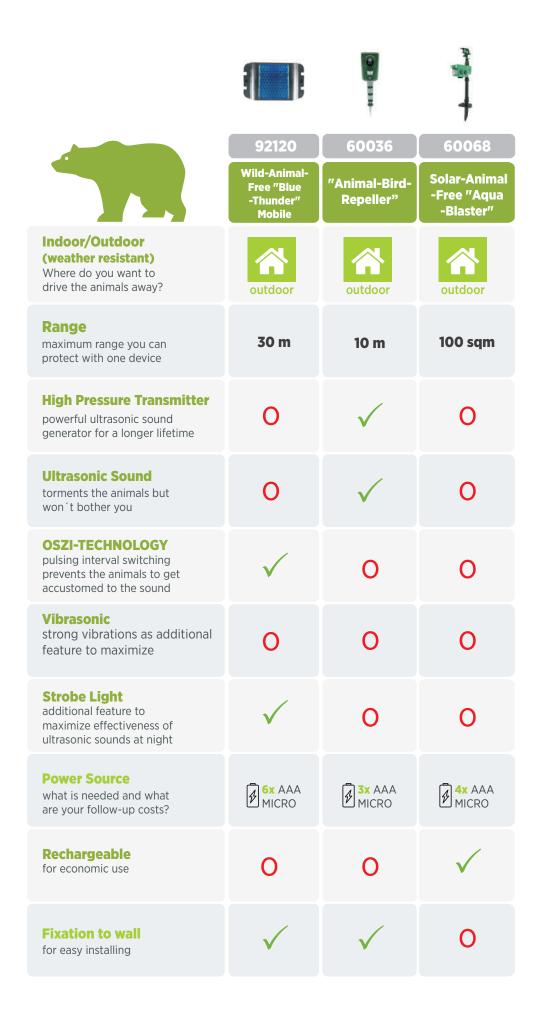

### MULTI REPELLER

Wild animals like wash bears, wild pigs, foxes etc. destroy fields, lawn, flower-beds and young plants and are dangerous to humans.

|                                                                                                       | 90801               | 60035                                | 62500                 | 92420                      |
|-------------------------------------------------------------------------------------------------------|---------------------|--------------------------------------|-----------------------|----------------------------|
| Repeller for                                                                                          | Vario<br>Protection | Animal -<br>Repeller<br>"PIR-Sensor" | Ultrasonic<br>"XI800" | Wasp & Moth<br>Free "2eye" |
| Indoor/Outdoor (weather resistant) Where do you want to drive the animals away?                       | indoor              | outdoor                              | indoor outdoor        | outdoor                    |
| Range<br>maximum range you can protect with one device                                                | 40 sqm              | 10 m                                 | 200 sqm               | 50 sqm                     |
| <b>High Pressure Transmitter</b> powerful ultrasonic sound generator for a longer lifetime            | <b>✓</b>            | $\checkmark$                         | $\checkmark$          | $\checkmark$               |
| Ultrasonic Sound<br>torments the animals but<br>won 't bother you                                     | <b>✓</b>            | $\checkmark$                         | $\checkmark$          | <b>✓</b>                   |
| <b>OSZI-TECHNOLOGY</b> pulsing interval switching prevents the animals to get accustomed to the sound | 0                   | 0                                    | $\checkmark$          | $\checkmark$               |
| ON-OFF-SWITCH to save energy and stop repelling if not needed                                         | 0                   | $\checkmark$                         | $\checkmark$          | <b>✓</b>                   |
| Power Source what is needed and what are your follow-up costs?                                        | •                   | 4 x D<br>Mono                        | •                     | 6x<br>MICRO                |
| Fixation to wall for easy installing                                                                  | 0                   | $\checkmark$                         | $\checkmark$          | $\checkmark$               |
| Motion Sensor<br>to save energy                                                                       | 0                   | $\checkmark$                         | 0                     | 0                          |

### WILD ANIMALS

Wild animals like wash bears, wild pigs, foxes etc. destroy fields, lawn, flower-beds and young plants and are dangerous to humans.