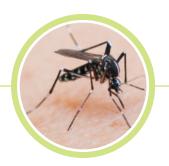

### MOSQUITOES +INSECTS

Mosquitoes are responsible for many diseases as there are malaria, hepatitis, dengue fever, allergical reaction on skin, and they cause you sleepless nights.

|                                 |                                | Alluman                 |                     | 到期                    |                          |                                  |
|---------------------------------|--------------------------------|-------------------------|---------------------|-----------------------|--------------------------|----------------------------------|
| 92323                           | 92325                          | 25165                   | 62300               | 62170                 | 84000                    | 80005                            |
| Mite & Bedbugs<br>"Plug & Play" | Spider - Free<br>"Plug & Play" | ISOKAT<br>Insect<br>Pro | Insect trap<br>UV 1 | Insect Trap<br>"Glue" | Catchy                   | Electronic Flea<br>& Insect Trap |
| indoor                          | indoor                         | indoor                  | indoor              | indoor                | indoor outdoor           | indoor                           |
| 30 sqm                          | 30 sqm                         | 30 sqm                  | 80 sqm              | 20 sqm                | 1 m                      | 40 sqm                           |
| <b>√</b>                        | $\checkmark$                   | 0                       | 0                   | 0                     | 0                        | 0                                |
| <b>√</b>                        | $\checkmark$                   | 0                       | 0                   | 0                     | 0                        | 0                                |
| <b>√</b>                        | $\checkmark$                   | 0                       | 0                   | 0                     | 0                        | 0                                |
| 0                               | 0                              | 0                       | 0                   | $\checkmark$          | <b>√</b>                 | $\checkmark$                     |
| <b>©</b>                        | •                              | •                       | •                   | 3x AA<br>NiMH         | 3.6 V Li Ion rechargable | 3.6 V Li Ion rechargable         |
| O                               | 0                              | 0                       | <b>√</b>            | $\checkmark$          | 0                        | O                                |