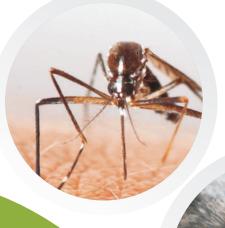

### MOSQUITOES +INSECTS

Mosquitoes are responsible for many diseases as there are malaria, hepatitis, dengue fever, allergical reaction on skin, and they cause you sleepless nights.

|                                 |                                | Alluman                 |                     | 到期                    |                          |                                  |
|---------------------------------|--------------------------------|-------------------------|---------------------|-----------------------|--------------------------|----------------------------------|
| 92323                           | 92325                          | 25165                   | 62300               | 62170                 | 84000                    | 80005                            |
| Mite & Bedbugs<br>"Plug & Play" | Spider - Free<br>"Plug & Play" | ISOKAT<br>Insect<br>Pro | Insect trap<br>UV 1 | Insect Trap<br>"Glue" | Catchy                   | Electronic Flea<br>& Insect Trap |
| indoor                          | indoor                         | indoor                  | indoor              | indoor                | indoor outdoor           | indoor                           |
| 30 sqm                          | 30 sqm                         | 30 sqm                  | 80 sqm              | 20 sqm                | 1 m                      | 40 sqm                           |
| <b>√</b>                        | $\checkmark$                   | 0                       | 0                   | 0                     | 0                        | 0                                |
| <b>√</b>                        | $\checkmark$                   | 0                       | 0                   | 0                     | 0                        | 0                                |
| <b>√</b>                        | $\checkmark$                   | 0                       | 0                   | 0                     | 0                        | 0                                |
| 0                               | 0                              | 0                       | 0                   | $\checkmark$          | <b>√</b>                 | $\checkmark$                     |
| <b>©</b>                        | •                              | •                       | •                   | 3x AA<br>NiMH         | 3.6 V Li Ion rechargable | 3.6 V Li Ion rechargable         |
| O                               | 0                              | 0                       | <b>√</b>            | $\checkmark$          | 0                        | O                                |