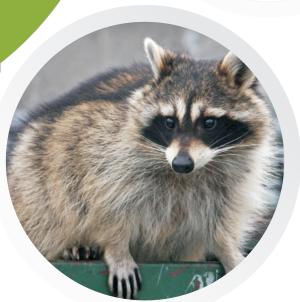

### WILD ANIMALS

Wild animals like wash bears, wild pigs, foxes etc. destroy fields, lawn, flower-beds and young plants and are dangerous to humans.

### MULTI REPELLER

Wild animals like wash bears, wild pigs, foxes etc. destroy fields, lawn, flower-beds and young plants and are dangerous to humans.

|                                                                                                       | 90801               | 60035                                | 62500                 | 92420                      |
|-------------------------------------------------------------------------------------------------------|---------------------|--------------------------------------|-----------------------|----------------------------|
| Repeller for                                                                                          | Vario<br>Protection | Animal -<br>Repeller<br>"PIR-Sensor" | Ultrasonic<br>"XI800" | Wasp & Moth<br>Free "2eye" |
| Indoor/Outdoor (weather resistant) Where do you want to drive the animals away?                       | indoor              | outdoor                              | indoor outdoor        | outdoor                    |
| Range<br>maximum range you can protect with one device                                                | 40 sqm              | 10 m                                 | 200 sqm               | 50 sqm                     |
| <b>High Pressure Transmitter</b> powerful ultrasonic sound generator for a longer lifetime            | <b>✓</b>            | $\checkmark$                         | $\checkmark$          | $\checkmark$               |
| Ultrasonic Sound<br>torments the animals but<br>won 't bother you                                     | <b>✓</b>            | $\checkmark$                         | $\checkmark$          | <b>✓</b>                   |
| <b>OSZI-TECHNOLOGY</b> pulsing interval switching prevents the animals to get accustomed to the sound | 0                   | 0                                    | $\checkmark$          | $\checkmark$               |
| ON-OFF-SWITCH to save energy and stop repelling if not needed                                         | 0                   | $\checkmark$                         | $\checkmark$          | <b>✓</b>                   |
| Power Source what is needed and what are your follow-up costs?                                        | •                   | 4 x D<br>Mono                        | •                     | 6x<br>MICRO                |
| Fixation to wall for easy installing                                                                  | 0                   | $\checkmark$                         | $\checkmark$          | $\checkmark$               |
| Motion Sensor<br>to save energy                                                                       | 0                   | $\checkmark$                         | 0                     | 0                          |